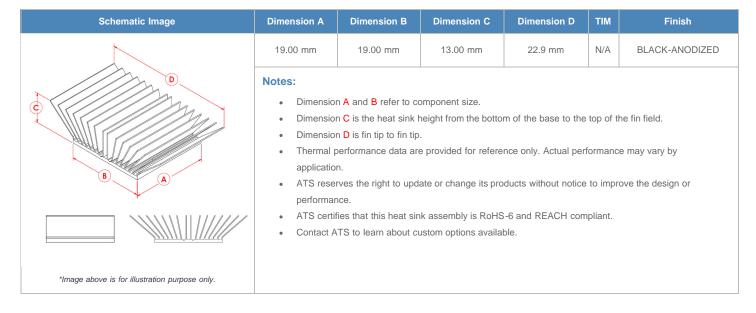

**

| AIR VELOCITY       |               | @200 LFM<br>1.0 M/S | @300 LFM<br>1.5 M/S | @400 LFM<br>2.0 M/S | @500 LFM<br>2.5 M/S | @600 LFM<br>3.0 M/S | @700 LFM<br>3.5 M/S | @800 LFM<br>4.0 M/S |
|--------------------|---------------|---------------------|---------------------|---------------------|---------------------|---------------------|---------------------|---------------------|
| THERMAL RESISTANCE | Unducted Flow | 9.26 °C/W           | 7.1 °C/W            | 6.1 °C/W            | 5.4 °C/W            | 5 °C/W              | 4.6 °C/W            | 4.3 °C/W            |
|                    | Ducted Flow   | 5.9                 | 5                   | 4.4                 | 4                   | 3.7                 | 3.5                 | 3.3                 |

## **Product Detail**